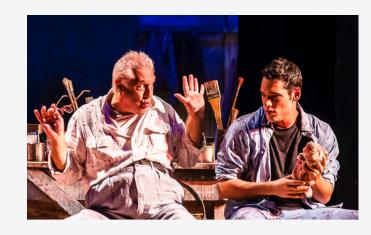

#### account

Mesmo apequenando Rothko, peça sobre

inexplicável. "Vermelho", penuindo o artista, rende um es-

Logan fabula as circunsrâncias que teriam levado Rohko a recuar na venda de uma série de suas pinturas, ue decorariam um restaunte sofisticado de Nova ork, no fim dos anos 1950.

O episódio, que implicou a olução de US\$ 2 milhões m dinheiro atual) pelo pinor ao seu contratante, tornou-se emblemático da pos-tura radical do artista e foi isto como antecipatório de

O dramaturgo, hoje um dos oteiristas mais badalados de

simula uma resposta a um la decisão. Mark Rothko foi ziguadora sobre um ato sacridos mistérios da arte do sécu- um dos pintores mais cultos fical, se "funciona" dramatilo 20. Encenado por Jorge e espirituais de sua geração. camente, insulta sua memó-

bora na empatia do público. O espetáculo agrada, mas a sugestão do autor, implícita na forma da trama, minimiza um gesto artístico grandioso e apequena a singular arte de Rothko.

QUANDO qui. (21h), sex. (21h30) sab. (21h) e dom. (18h), até 17/6 ONDE teatro Geo (r. Coropés, 88. Pinheiros; tel. 0/xx/11/3728-

VOGUE

sua arte. A encenação de Jorge Takla compra a proposta de Logan com entusiasmo. Como um profissional maduro, o diretor realiza magistralmente a

reconstituição do ateliê de Rothko e dialoga com sensibilidade com a paleta de coietória. O artifício de concenres em torno do vermelho, cor cara ao artista. Banha a cena rosas e rubras que alcancam grande eficácia poética. Antônio Fagundes encar-

na esse artista imaginário com competência e paixão, mas quem rouba a cena é seu filho, Bruno Fagundes, que brilha como o assistente. É um encontro feliz, cujo significado inevitavelmente cola-

Caderno2