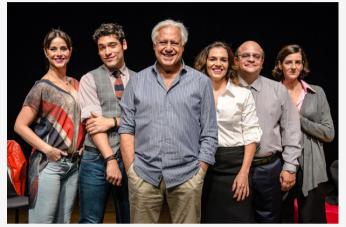

VOGUE

sua arte. A encenação de Jorge Takla compra a proposta de Logan com entusiasmo. Como um profissional maduro, o diretor realiza magistralmente a

reconstituição do ateliê de Rothko e dialoga com sensibilidade com a paleta de coietória. O artifício de concenres em torno do vermelho, cor cara ao artista. Banha a cena rosas e rubras que alcancam grande eficácia poética. Antônio Fagundes encar-

na esse artista imaginário com competência e paixão, mas quem rouba a cena é seu filho, Bruno Fagundes, que brilha como o assistente. É um encontro feliz, cujo significado inevitavelmente cola-

Caderno2